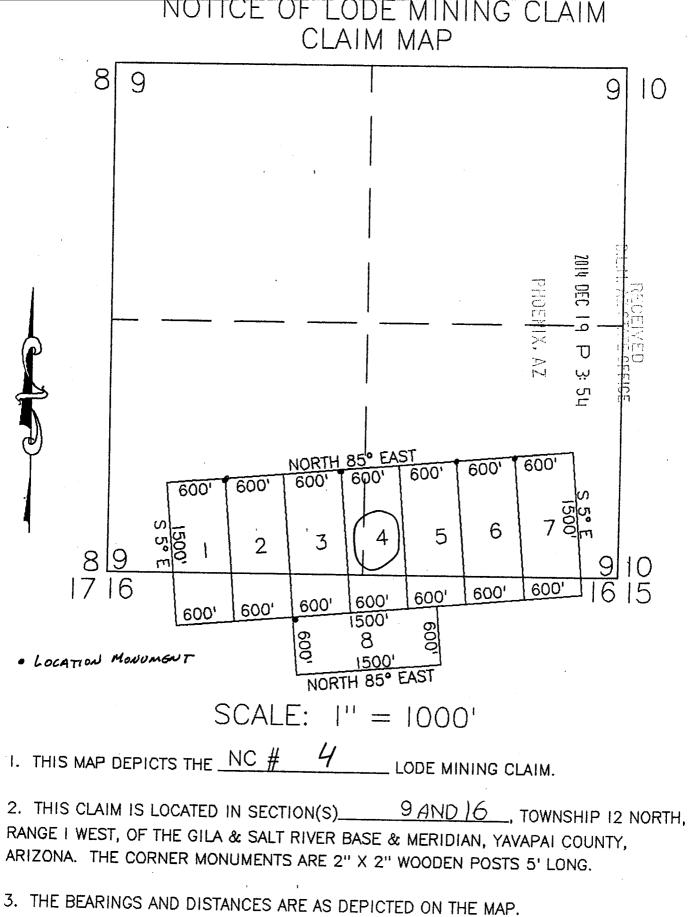

| urk         | ey Creel      | $\underline{K}$ (optional) Mining District; _ | YAVAPAI                                | County, | Arizona. |     |
|-------------|---------------|-----------------------------------------------|----------------------------------------|---------|----------|-----|
| Line<br>No. | AMC<br>NUMBER | CLAIM/SITE NAME                               | COUNTY RECORDER<br>DATA (If available) | TWP     | RNG      | SEC |
| 1           | 430175        | Northcrestl-8<br>NCI                          | 2014-0058441                           | 12N     | IW       | 8   |
| 2           | 430176        | NC2                                           | 2014-0058441                           | 12N     | IW       | 8   |
| 3           | 430177        | NC3                                           | 2014-0058441                           | 12N     | IW       | 8   |
| 4           | 430178        | NC4                                           | 2014-0058441                           | 12N     | IW       | 8   |
| 5           | 430179        | NC5                                           | 2014-0058441                           | 12N     | IW       | 8   |
| 6           | 430180        | NC6                                           | 2014-0058441                           | 12N     | IW       | 8   |

Form: MCF108 Revised July 2014 Page 1 of 2 TERE AUG 2 9 2018 RAN

|    |        |     | BLM<br>Date<br>Stamp |     | PHOENIX, ARIZO | TE OF |  |
|----|--------|-----|----------------------|-----|----------------|-------|--|
| 7  | 430181 | NC7 | 2014-0058441         | 12N | NAW 28         | FIOD  |  |
| 3  | 430182 | NC8 | 2014-0058441         | 12N | IW             | 8     |  |
| 9  |        | / / | / /                  | /   | . /            |       |  |
| 10 |        |     |                      |     |                |       |  |