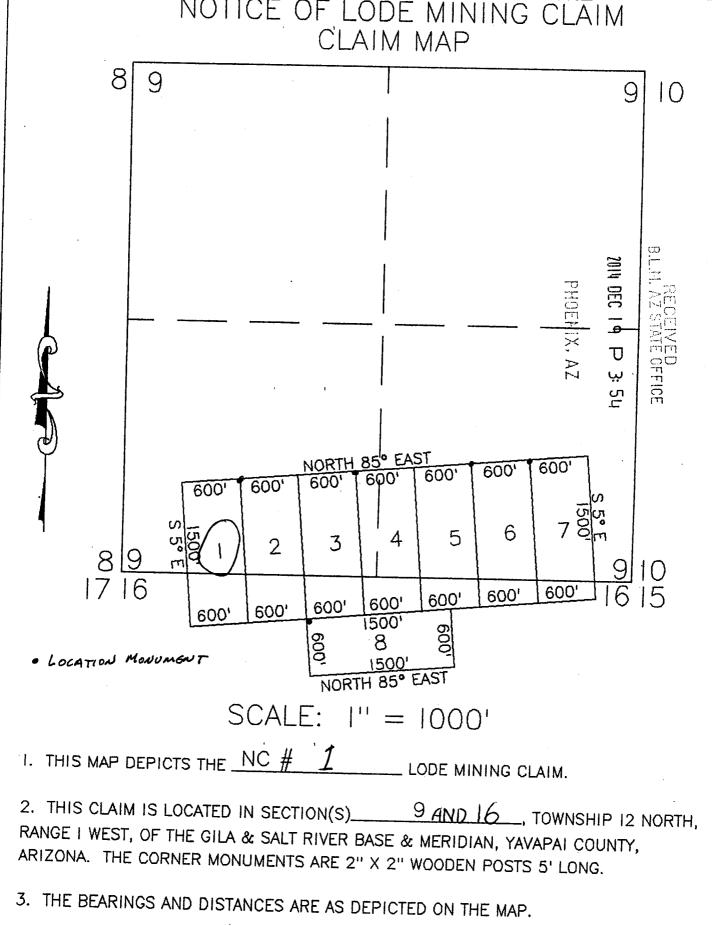

| urk         | ey Creel      | $\underline{K}$ (optional) Mining District; _ | YAVAPAI                                | County, | Arizona. |     |
|-------------|---------------|-----------------------------------------------|----------------------------------------|---------|----------|-----|
| Line<br>No. | AMC<br>NUMBER | CLAIM/SITE NAME                               | COUNTY RECORDER<br>DATA (If available) | TWP     | RNG      | SEC |
| 1           | 430175        | Northcrestl-8<br>NCI                          | 2014-0058441                           | 12N     | IW       | 8   |
| 2           | 430176        | NC2                                           | 2014-0058441                           | 12N     | IW       | 8   |
| 3           | 430177        | NC3                                           | 2014-0058441                           | 12N     | IW       | 8   |
| 4           | 430178        | NC4                                           | 2014-0058441                           | 12N     | IW       | 8   |
| 5           | 430179        | NC5                                           | 2014-0058441                           | 12N     | IW       | 8   |
| 6           | 430180        | NC6                                           | 2014-0058441                           | 12N     | IW       | 8   |