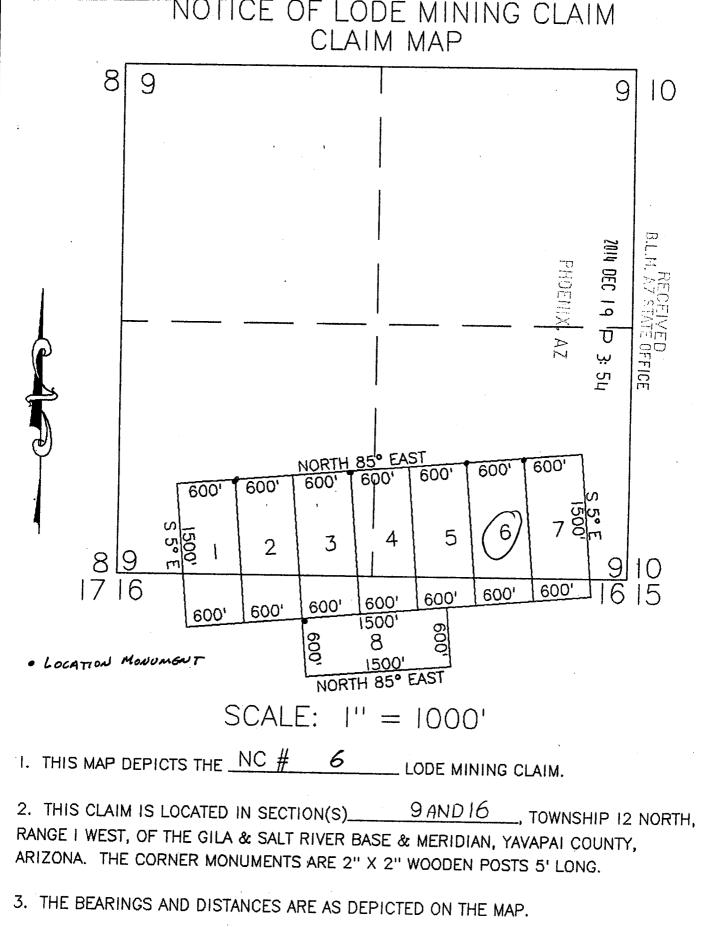

| urk         | ey Creel      | $\underline{K}$ (optional) Mining District; _ | YAVAPAI                                | County, | Arizona. |     |
|-------------|---------------|-----------------------------------------------|----------------------------------------|---------|----------|-----|
| Line<br>No. | AMC<br>NUMBER | CLAIM/SITE NAME                               | COUNTY RECORDER<br>DATA (If available) | TWP     | RNG      | SEC |
| 1           | 430175        | Northcrestl-8<br>NCI                          | 2014-0058441                           | 12N     | IW       | 8   |
| 2           | 430176        | NC2                                           | 2014-0058441                           | 12N     | IW       | 8   |
| 3           | 430177        | NC3                                           | 2014-0058441                           | 12N     | IW       | 8   |
| 4           | 430178        | NC4                                           | 2014-0058441                           | 12N     | IW       | 8   |
| 5           | 430179        | NC5                                           | 2014-0058441                           | 12N     | IW       | 8   |
| 6           | 430180        | NC6                                           | 2014-0058441                           | 12N     | IW       | 8   |

Form: MCF108 Revised July 2014 Page 1 of 2 TERE AUG 2 9 2018 RAN

|    |        |     | BLM<br>Date<br>Stamp |     | PHOENIX, ARIZO | TE OF |  |
|----|--------|-----|----------------------|-----|----------------|-------|--|
| 7  | 430181 | NC7 | 2014-0058441         | 12N | NAW 28         | FIOD  |  |
| 3  | 430182 | NC8 | 2014-0058441         | 12N | IW             | 8     |  |
| 9  |        | / / | / /                  | /   | . /            |       |  |
| 10 |        |     |                      |     |                |       |  |