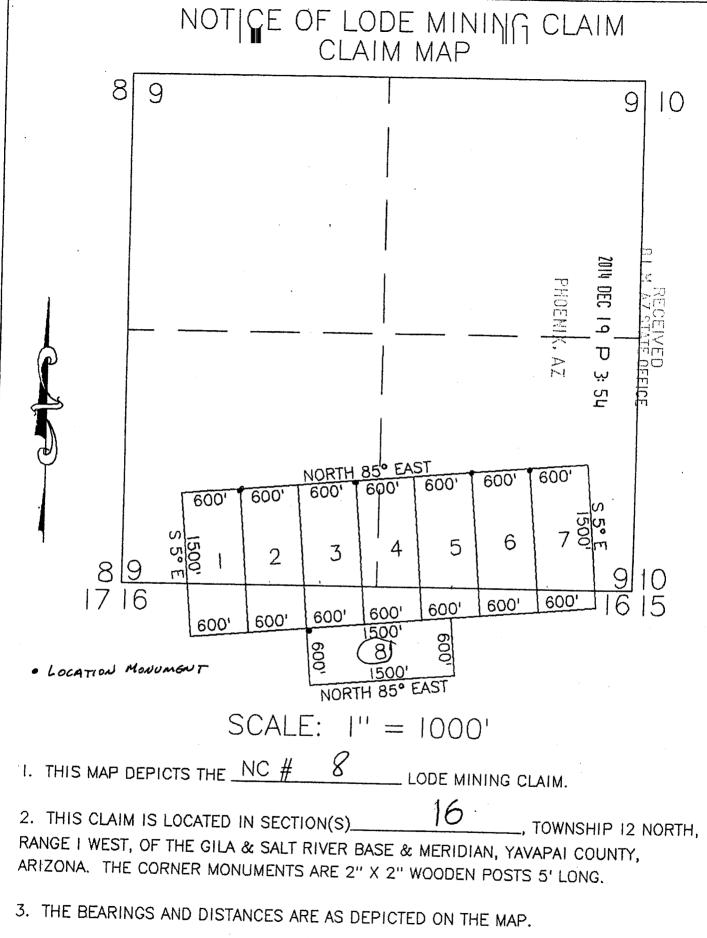

| urk         | ey Creel      | $\underline{K}$ (optional) Mining District; _ | YAVAPAI                                | County, | Arizona. |     |
|-------------|---------------|-----------------------------------------------|----------------------------------------|---------|----------|-----|
| Line<br>No. | AMC<br>NUMBER | CLAIM/SITE NAME                               | COUNTY RECORDER<br>DATA (If available) | TWP     | RNG      | SEC |
| 1           | 430175        | Northcrestl-8<br>NCI                          | 2014-0058441                           | 12N     | IW       | 8   |
| 2           | 430176        | NC2                                           | 2014-0058441                           | 12N     | IW       | 8   |
| 3           | 430177        | NC3                                           | 2014-0058441                           | 12N     | IW       | 8   |
| 4           | 430178        | NC4                                           | 2014-0058441                           | 12N     | IW       | 8   |
| 5           | 430179        | NC5                                           | 2014-0058441                           | 12N     | IW       | 8   |
| 6           | 430180        | NC6                                           | 2014-0058441                           | 12N     | IW       | 8   |