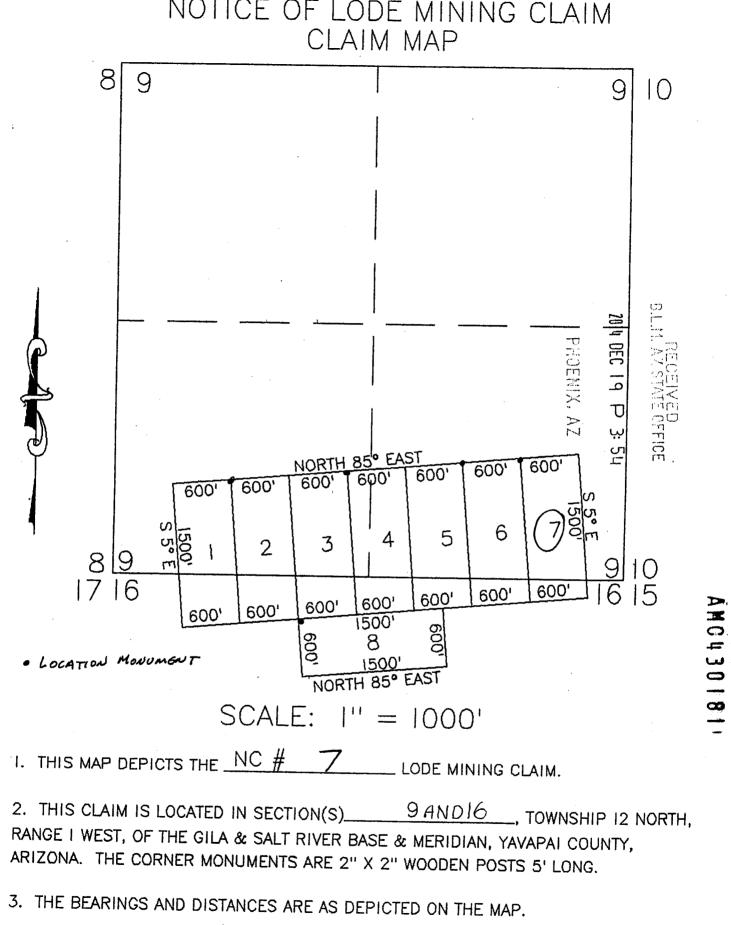

| urk         | ey Creel      | $\underline{K}$ (optional) Mining District; _ | YAVAPAI                                | County, | Arizona. |     |
|-------------|---------------|-----------------------------------------------|----------------------------------------|---------|----------|-----|
| Line<br>No. | AMC<br>NUMBER | CLAIM/SITE NAME                               | COUNTY RECORDER<br>DATA (If available) | TWP     | RNG      | SEC |
| 1           | 430175        | Northcrestl-8<br>NCI                          | 2014-0058441                           | 12N     | IW       | 8   |
| 2           | 430176        | NC2                                           | 2014-0058441                           | 12N     | IW       | 8   |
| 3           | 430177        | NC3                                           | 2014-0058441                           | 12N     | IW       | 8   |
| 4           | 430178        | NC4                                           | 2014-0058441                           | 12N     | IW       | 8   |
| 5           | 430179        | NC5                                           | 2014-0058441                           | 12N     | IW       | 8   |
| 6           | 430180        | NC6                                           | 2014-0058441                           | 12N     | IW       | 8   |

Form: MCF108 Revised July 2014 Page 1 of 2 TERE AUG 2 9 2018 RAN

|    |        |     | BLM<br>Date<br>Stamp |     | PHOENIX, ARIZO | TE OF |  |
|----|--------|-----|----------------------|-----|----------------|-------|--|
| 7  | 430181 | NC7 | 2014-0058441         | 12N | NAW 28         | FIOD  |  |
| 3  | 430182 | NC8 | 2014-0058441         | 12N | IW             | 8     |  |
| 9  |        | / / | / /                  | /   | . /            |       |  |
| 10 |        |     |                      |     |                |       |  |