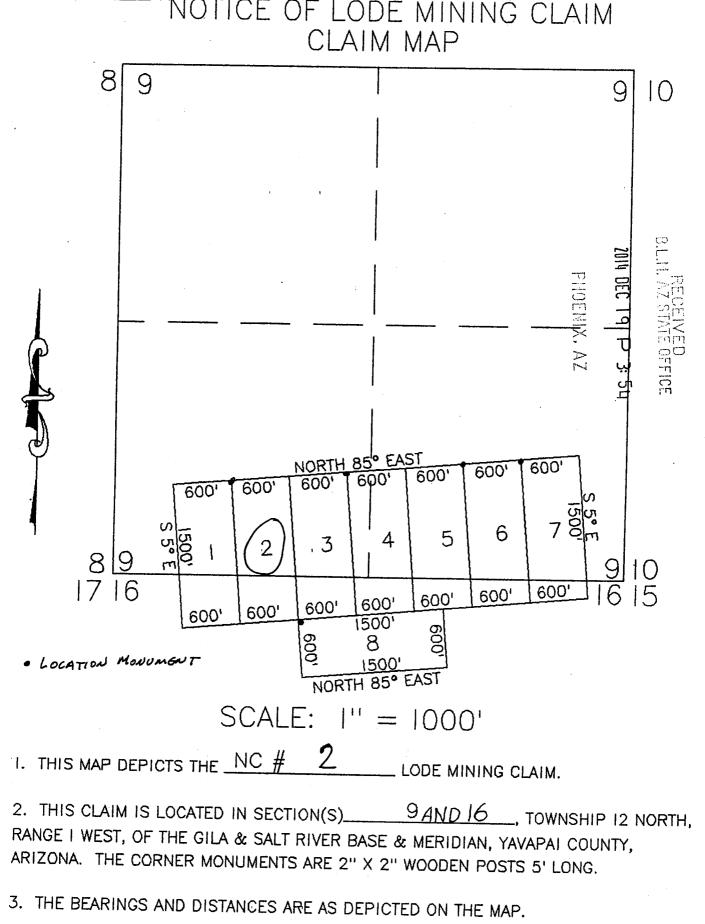

| urk         | ey Creel      | $\underline{K}$ (optional) Mining District; _ | YAVAPAI                                | County, | Arizona. |     |
|-------------|---------------|-----------------------------------------------|----------------------------------------|---------|----------|-----|
| Line<br>No. | AMC<br>NUMBER | CLAIM/SITE NAME                               | COUNTY RECORDER<br>DATA (If available) | TWP     | RNG      | SEC |
| 1           | 430175        | Northcrestl-8<br>NCI                          | 2014-0058441                           | 12N     | IW       | 8   |
| 2           | 430176        | NC2                                           | 2014-0058441                           | 12N     | IW       | 8   |
| 3           | 430177        | NC3                                           | 2014-0058441                           | 12N     | IW       | 8   |
| 4           | 430178        | NC4                                           | 2014-0058441                           | 12N     | IW       | 8   |
| 5           | 430179        | NC5                                           | 2014-0058441                           | 12N     | IW       | 8   |
| 6           | 430180        | NC6                                           | 2014-0058441                           | 12N     | IW       | 8   |