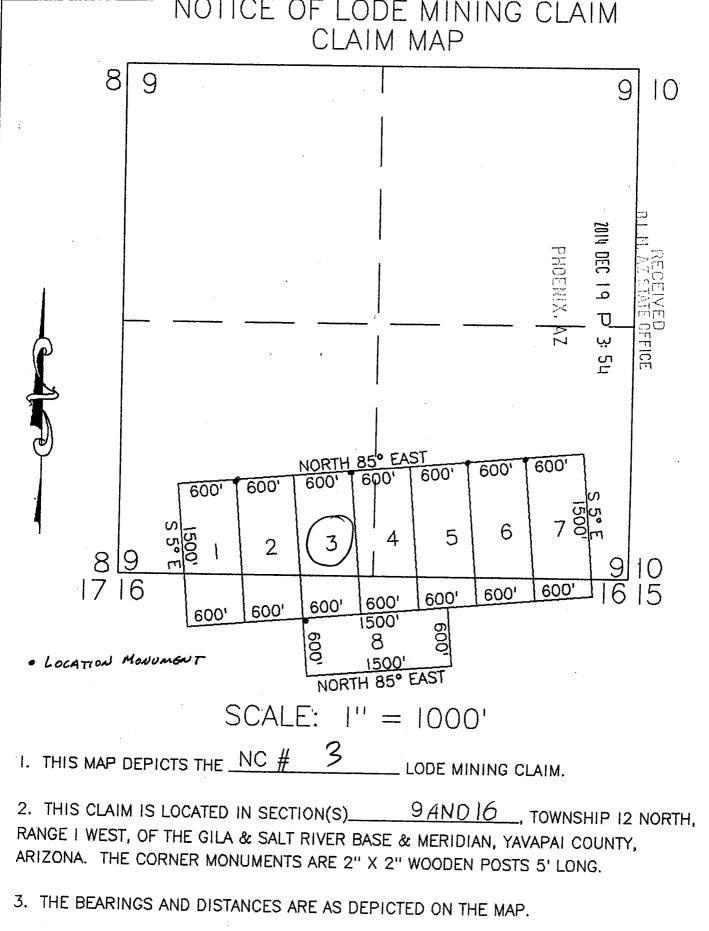

| urk         | ey Creel      | $\underline{K}$ (optional) Mining District; _ | YAVAPAI                                | County, | Arizona. |     |
|-------------|---------------|-----------------------------------------------|----------------------------------------|---------|----------|-----|
| Line<br>No. | AMC<br>NUMBER | CLAIM/SITE NAME                               | COUNTY RECORDER<br>DATA (If available) | TWP     | RNG      | SEC |
| 1           | 430175        | Northcrestl-8<br>NCI                          | 2014-0058441                           | 12N     | IW       | 8   |
| 2           | 430176        | NC2                                           | 2014-0058441                           | 12N     | IW       | 8   |
| 3           | 430177        | NC3                                           | 2014-0058441                           | 12N     | IW       | 8   |
| 4           | 430178        | NC4                                           | 2014-0058441                           | 12N     | IW       | 8   |
| 5           | 430179        | NC5                                           | 2014-0058441                           | 12N     | IW       | 8   |
| 6           | 430180        | NC6                                           | 2014-0058441                           | 12N     | IW       | 8   |