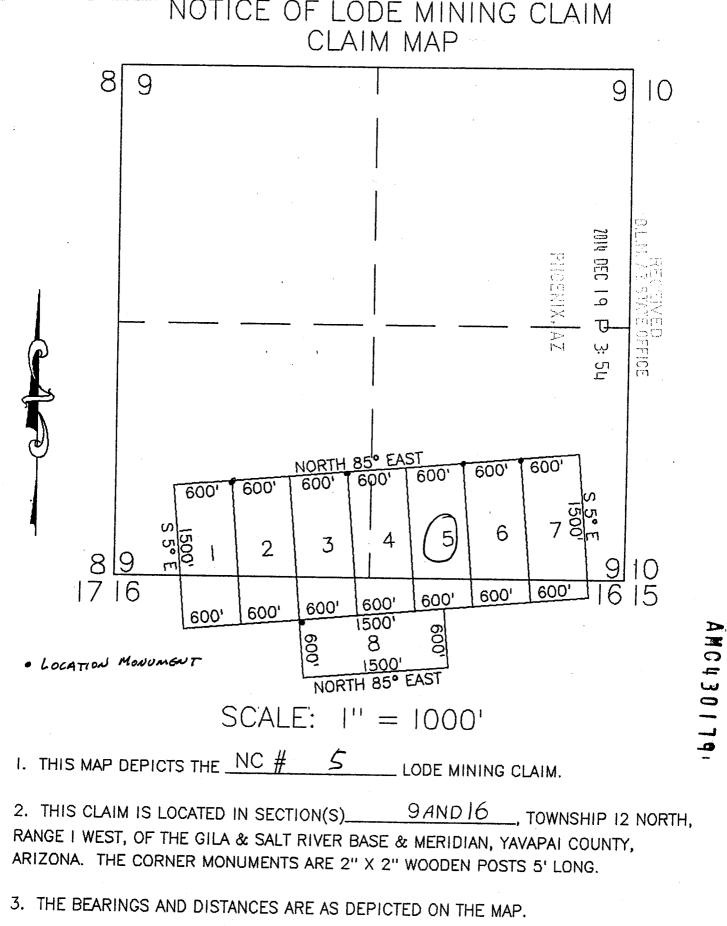

| urk         | ey Creel      | $\underline{K}$ (optional) Mining District; _ | YAVAPAI                                | County, | Arizona. |     |
|-------------|---------------|-----------------------------------------------|----------------------------------------|---------|----------|-----|
| Line<br>No. | AMC<br>NUMBER | CLAIM/SITE NAME                               | COUNTY RECORDER<br>DATA (If available) | TWP     | RNG      | SEC |
| 1           | 430175        | Northcrestl-8<br>NCI                          | 2014-0058441                           | 12N     | IW       | 8   |
| 2           | 430176        | NC2                                           | 2014-0058441                           | 12N     | IW       | 8   |
| 3           | 430177        | NC3                                           | 2014-0058441                           | 12N     | IW       | 8   |
| 4           | 430178        | NC4                                           | 2014-0058441                           | 12N     | IW       | 8   |
| 5           | 430179        | NC5                                           | 2014-0058441                           | 12N     | IW       | 8   |
| 6           | 430180        | NC6                                           | 2014-0058441                           | 12N     | IW       | 8   |

Form: MCF108 Revised July 2014 Page 1 of 2 TERE AUG 2 9 2018 RAN

|    |        |     | BLM<br>Date<br>Stamp |     | PHOENIX, ARIZO | TE OF |  |
|----|--------|-----|----------------------|-----|----------------|-------|--|
| 7  | 430181 | NC7 | 2014-0058441         | 12N | NAW 28         | FIOD  |  |
| 3  | 430182 | NC8 | 2014-0058441         | 12N | IW             | 8     |  |
| 9  |        | / / | / /                  | /   | . /            |       |  |
| 10 |        |     |                      |     |                |       |  |